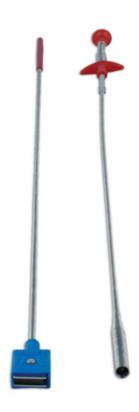

## Magnetic & Flexible Claw Pick-Up Tool 2pc

Pair of pick-up tools offering both magnetic and grab claw options, suitable for retrieving nuts, bolts, and small components from hard to access areas, such as engine bays and other confined spaces. Both tools have long-reach, 600mm flexible shafts, the grab claw has an easy use pump-action hold and release mechanism whilst the magnet tool has a non-slip handle. A useful workshop set that can pick up both ferrous and non-ferrous components.

## **Additional Information**

- Pair of pick-up tools: magnetic & 4-pronged claw.
- · The set can retrieve ferrous & non-ferrous objects.
- 27mm x 24mm x 12mm. Magnetic head.
- · Flexible shaft length: 600mm.
- · Provide two different ways for retrieving components in deep engine bays or confined spaces.