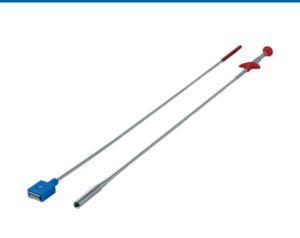

## Magnetic & Flexible Claw Pick-Up Tool 2pc

Pair of pick-up tools offering both magnetic and grab claw options, suitable for retrieving nuts, bolts, and small components from hard to access areas, such as engine bays and other confined spaces. Both tools have long-reach, 600mm flexible shafts, the grab claw has an easy use pump-action hold and release mechanism whilst the magnet tool has a non-slip handle. A useful workshop set that can pick up both ferrous and non-ferrous components.

## **Additional Information**

- Pair of pick-up tools: magnetic & 4-pronged claw.
- · The set can retrieve ferrous & non-ferrous objects.
- 27mm x 24mm x 12mm. Magnetic head.
- · Flexible shaft length: 600mm.
- · Provide two different ways for retrieving components in deep engine bays or confined spaces.