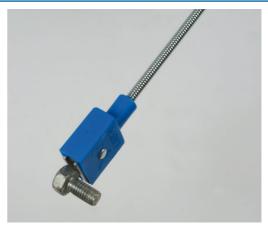

## Magnetic & Flexible Claw Pick-Up Tool 2pc

Pair of pick-up tools offering both magnetic and grab claw options, suitable for retrieving nuts, bolts, and small components from hard to access areas, such as engine bays and other confined spaces. Both tools have long-reach, 600mm flexible shafts, the grab claw has an easy use pump-action hold and release mechanism whilst the magnet tool has a non-slip handle. A useful workshop set that can pick up both ferrous and non-ferrous components.

## **Additional Information**

- Pair of pick-up tools: magnetic & 4-pronged claw.
- · The set can retrieve ferrous & non-ferrous objects.
- 27mm x 24mm x 12mm. Magnetic head.
- · Flexible shaft length: 600mm.
- · Provide two different ways for retrieving components in deep engine bays or confined spaces.