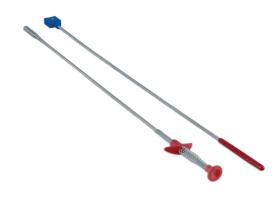

## Magnetic & Flexible Claw Pick-Up Tool 2pc

Pair of pick-up tools offering both magnetic and grab claw options, suitable for retrieving nuts, bolts, and small components from hard to access areas, such as engine bays and other confined spaces. Both tools have long-reach, 600mm flexible shafts, the grab claw has an easy use pump-action hold and release mechanism whilst the magnet tool has a non-slip handle. A useful workshop set that can pick up both ferrous and non-ferrous components.

## **Additional Information**

- Pair of pick-up tools: magnetic & 4-pronged claw.
- · The set can retrieve ferrous & non-ferrous objects.
- 27mm x 24mm x 12mm. Magnetic head.
- · Flexible shaft length: 600mm.
- · Provide two different ways for retrieving components in deep engine bays or confined spaces.