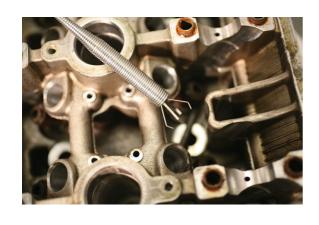

## Magnetic & Flexible Claw Pick-Up Tool 2pc

Pair of pick-up tools offering both magnetic and grab claw options, suitable for retrieving nuts, bolts, and small components from hard to access areas, such as engine bays and other confined spaces. Both tools have long-reach, 600mm flexible shafts, the grab claw has an easy use pump-action hold and release mechanism whilst the magnet tool has a non-slip handle. A useful workshop set that can pick up both ferrous and non-ferrous components.

## **Additional Information**

- Pair of pick-up tools: magnetic & 4-pronged claw.
- · The set can retrieve ferrous & non-ferrous objects.
- 27mm x 24mm x 12mm. Magnetic head.
- · Flexible shaft length: 600mm.
- · Provide two different ways for retrieving components in deep engine bays or confined spaces.