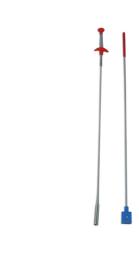

## Magnetic & Flexible Claw Pick-Up Tool 2pc

Pair of pick-up tools offering both magnetic and grab claw options, suitable for retrieving nuts, bolts, and small components from hard to access areas, such as engine bays and other confined spaces. Both tools have long-reach, 600mm flexible shafts, the grab claw has an easy use pump-action hold and release mechanism whilst the magnet tool has a non-slip handle. A useful workshop set that can pick up both ferrous and non-ferrous components.

## **Additional Information**

- Pair of pick-up tools: magnetic & 4-pronged claw.
- · The set can retrieve ferrous & non-ferrous objects.
- 27mm x 24mm x 12mm. Magnetic head.
- · Flexible shaft length: 600mm.
- · Provide two different ways for retrieving components in deep engine bays or confined spaces.